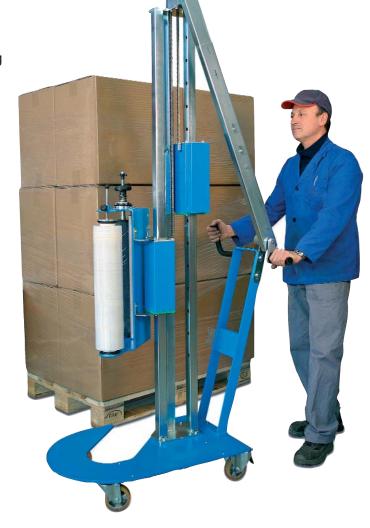

## MOBILE STRETCH WRAP MACHINE MSW/M

Versatile mobile wrapping system, easy to operate and manoeuvre, saves time by allowing pallets to be wrapped immediately without the need to take pallets to

a machine.

Reduce injuries in the workplace by ensuring operators maintain an upright position throughout the wrapping process.

No electrical supply required, mechanically driven friction brake roller carriage and film tensioning ensures consistent film stretch on entire wrap.

Max wrapping height 2.0 metres. Quick film loading.
Mechanically driven film roller.
Safety counterweight system.
Brake on rear wheels.
CE Approved.

| AVAILABLE<br>MODELS | MAX USEFUL<br>PALLET<br>HEIGHT | SPOOL<br>CARRIAGE | MAX<br>DIAMETER<br>FILM COIL | FILM CORE      | Н      | L      | W     | WEIGHT |
|---------------------|--------------------------------|-------------------|------------------------------|----------------|--------|--------|-------|--------|
| MSW/M               | 2.0м                           | Friction Braked   | 180мм                        | 38, 50 ог 76мм | 2100мм | 1150мм | 560мм | 85кG   |