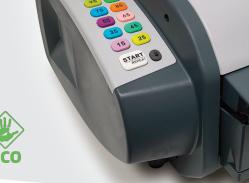

Automatic Function Allows the operator to specify tape length and will automatically dispense them to dramatically increase productivity.

Programmable Keys
Can be configured to
dispense up to 6 different
tape lengths in a sequence
allowing maximum
flexibilitu.

Random Key Length
To allow tape to be
dispensed in any length
with increment of 1cm
without limit.

**Extra long detachable cord**For improved operator ease, comfort and safety.

Built-in 9 pin VGA connector Allowing Hexadecimal tape length input from any devices for ultimate carton sealing solution