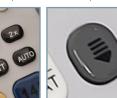

Random Key Length
To allow tape to be
dispensed in any length
with increment of 1cm
without limit.

**Extra long detachable cord**For improved operator ease, comfort and safety.

Built-in 9 pin VGA connector Allowing Hexadecimal tape length input from any devices for ultimate carton sealing solution