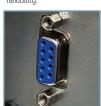

## Features:

- > Ideal for high volume, fast-paced shipping environment
- > Sealing more than 100 cartons per day
- > Large tape roll capacity up to 255mm diameter and up to 80mm width
- > Large water bottle capacity up to 2L eliminating the need for frequent refilling
- > Tape compatibility: plain and reinforced, gummed side in and gummed side out
- > Tape output of 60 metres per minute
- > Safety interlock switch: disable the cutting blade when the front cover is open
- > Multi operation mode: auto mode, program mode and manual mode for maximum efficiency
- > Offer one-touch dispensing of tape lengths from 15cm to 145cm, with double 2x and manual adjustment of +- 1cm
- Built-in 9 pin connector for Hexadecimal input from any devices, including PCs
- > Adjustable temperature of the heating unit for optimum adhesiveness in different ambient environment
- > Optional foot pedal provides hands-free versatility
- > Optional measuring device automatically calculates carton dimensions to dispense the perfect tape length.

Random Key Length
To allow tape to be
dispensed in any length
with increment of 1cm
without limit.

**Extra long detachable cord**For improved operator ease, comfort and safety.

Built-in 9 pin VGA connector Allowing Hexadecimal tape length input from any devices for ultimate carton sealing solution