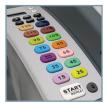

Automatic Function Allows the operator to specify tape length and will automatically dispense them to dramatically increase productivity.

Programmable Keys
Can be configured to
dispense up to 6 different
tape lengths in a sequence
allowing maximum
flexibilitu.