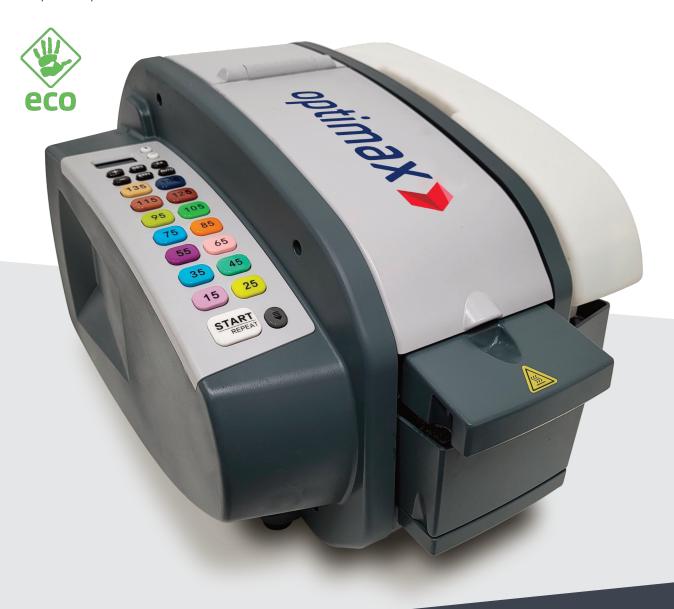

## optimax>

OM700
Elecronic Water Activated
Tape Dispenser

With the largest tape capacity in the industry, the OM700 is the perfect choice for fast-paced, high-volume sealing of random-sized cartons.

## OM700

Electronic Water Activated Tape Dispenser

With multi operation mode, the OM700 offers the most versatile choice of tape length, ideal for any carton size.

## Features:

- > Ideal for high volume, fast-paced shipping environment
- > Sealing more than 100 cartons per day
- > Large tape roll capacity up to 255mm diameter and up to 80mm width
- > Large water bottle capacity up to 2L eliminating the need for frequent refilling
- > Tape compatibility: plain and reinforced, gummed side in and gummed side out
- > Tape output of 60 metres per minute
- > Safety interlock switch: disable the cutting blade when the front cover is open
- > Multi operation mode: auto mode, program mode and manual mode for maximum efficiency
- > Offer one-touch dispensing of tape lengths from 15cm to 145cm, with double 2x and manual adjustment of +- 1cm
- Built-in 9 pin connector for Hexadecimal input from any devices, including PCs
- > Adjustable temperature of the heating unit for optimum adhesiveness in different ambient environment
- > Optional foot pedal provides hands-free versatility
- > Optional measuring device automatically calculates carton dimensions to dispense the perfect tape length.