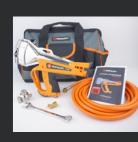

**Energy source** Propane gas

Each gun is delivered in a carrying case with: 1 SECURIPACK FIXED gas regulator, 1 8-meter hose with crimped connection, 1 key for tightening/untightening the connections, 1 user manual with CE certificate.