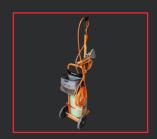

# **RIPACK 2100**

**RIPACK QUALITY AT LOW PRICE** 

The Ripack 2100 is the ideal tool to get started in shrink world. or for occasional shrink

With a fixed power of 40 kW, the Ripack 2100 will be your best ally for shrinking films up to 150 microns.

Reliability and safety being the key words for Ripack, this shrink gun is equipped with the patented «cold nozzle» technology, as well as a Securipack pressure regulator. This ensures the highest level of safety and constantly monitors the gas cylinder pressure and the pressure of the device.

With its patented no tool piezo changeover system in the handle, save time and efficiency.