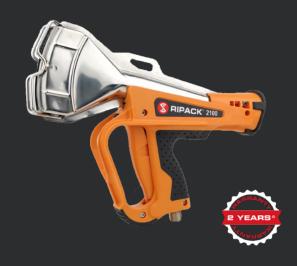

# **RIPACK 2100**

**RIPACK QUALITY AT LOW PRICE** 

The Ripack 2100 is the ideal tool to get started in shrink world. or for occasional shrink

With a fixed power of 40 kW, the Ripack 2100 will be your best ally for shrinking films up to 150 microns.

Reliability and safety being the key words for Ripack, this shrink gun is equipped with the patented «cold nozzle» technology, as well as a Securipack pressure regulator. This ensures the highest level of safety and constantly monitors the gas cylinder pressure and the pressure of the device.

With its patented no tool piezo changeover system in the handle, save time and efficiency.

# **TECHNICAL SPECIFICATIONS**

40 kW **Power** 

**Pressure** 2,5 bars

Length/Height 360/262 mm

Package dimensions 460x330x140 mm

Weight 955 g

Package weight 4850 g

Noise level < 85 dbA