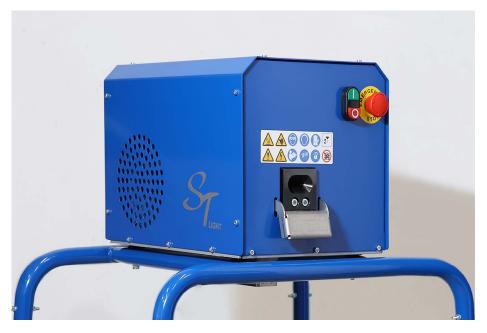

The ST Light shredder is designed for shredding plastic materials.

#### **Technical data**

| DRIVE SPEED      | 16,9 m / min       |
|------------------|--------------------|
| SHRED LENGTH     | 16 mm              |
| FEED OPENING     | 8 x 30 mm          |
| MOTOR            | 550 W, 3-vaihe     |
| WEIGHT           | About 46 kg        |
| SIZE (L x W x H) | 520 x 322 x 365 mm |