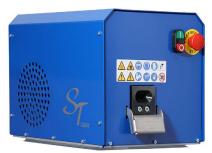

The ST Light shredder is designed for shredding plastic materials.

#### **Technical data**

| DRIVE SPEED      | 16,9 m / min       |
|------------------|--------------------|
| SHRED LENGTH     | 16 mm              |
| FEED OPENING     | 8 x 30 mm          |
| MOTOR            | 550 W, 3-vaihe     |
| WEIGHT           | About 46 kg        |
| SIZE (L x W x H) | 520 x 322 x 365 mm |