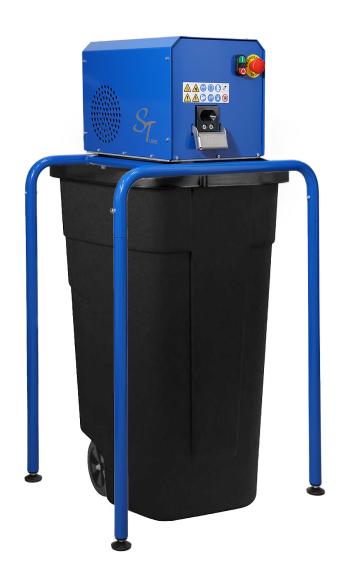

# St Light shredder for economical processing of waste material

You can use the shredder as a table model or as a stand. ST shredders are designed with ergonomic, economic and ecological waste handling in mind.

## Problematic waste? - We have a solution!

With the ST Light shredder, waste transports to the recycling plant are reduced, because significantly more shredded material can fit in the load. The ST Light shredder is a very useful and sensible investment.