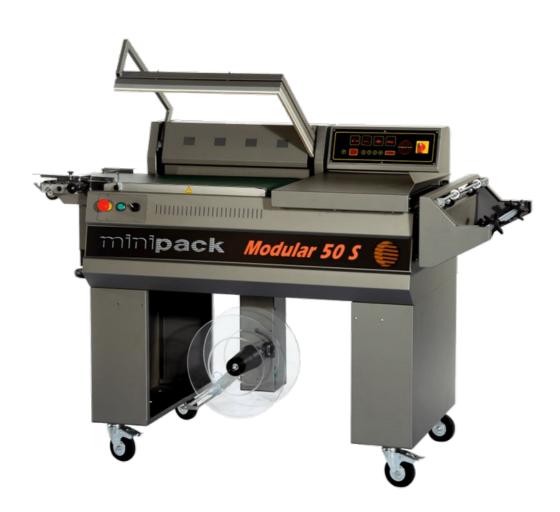

## **MODULAR 50S INOX**

## **DESCRIPTION**

The **MODULAR LINE** semi-automatic, angular machines offer maximum packaging flexibility, and a quality product at a competitive price.

MODULAR 50S INOX, MODULAR 50S and MODULAR 70, which have recently been updated and revised, can be used to package products using any material, producing highly attractive results.

**MODULAR LINE** uses an electronically controlled sealing system and the very latest safety devices.

The lines can be used in automatic or semi-automatic mode, and the operating programs can be customised in order to simplify the packaging process and maximise productivity. The **INOX** version of **Modular 50** is perfect for food or pharmaceutical applications.